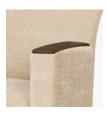

Optional Upholstered Arms

The chair is available with upholstered arms and this feature is optional.

**Optional Tablet** 

Optional tablet arm table supports a maximum 100 lbs and may be mounted on either arm. It cannot share an arm with the 2 Button Control.