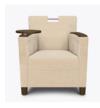

## trentino Theater

Excellent design with no drama this is the Trentino Theater Chair. Extremely comfortable seating is the result of the non-removable seat cushion with fixed spring design and construction. The Trentino features include a custom stainless-steel back hand grip and 3" light grey non-locking casters on the back legs. Choose an optional cup holder on either arm. The Trentino is available with or without Kwalu Fusion arm caps.

Optional Upholstered Arms

The chair is available with upholstered arms and this feature is optional.

**Optional Tablet** 

Optional tablet arm table supports a maximum 100 lbs and may be mounted on either arm. It cannot share an arm with the 2 Button Control.

**Optional Cup Holder** 

The optional cup holder may be placed on either arm but cannot share an arm with the tablet.