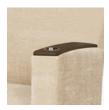

## trentino Theater

Excellent design with no drama this is the Trentino Theater Chair. Extremely comfortable seating is the result of the non-removable seat cushion with fixed spring design and construction. The Trentino features include a custom stainless-steel back hand grip and 3" light grey non-locking casters on the back legs. Choose an optional cup holder on either arm. The Trentino is available with or without Kwalu Fusion arm caps.