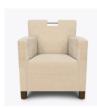

## trentino Theater

Excellent design with no drama this is the Trentino Theater Chair. Extremely comfortable seating is the result of the non-removable seat cushion with fixed spring design and construction. The Trentino features include a custom stainless-steel back hand grip and 3" light grey non-locking casters on the back legs. Choose an optional cup holder on either arm. The Trentino is available with or without Kwalu Fusion arm caps.

Model: TRNTA11B2C 30.5W 26D 34H 20.5SW 19SD 19SH 26AH