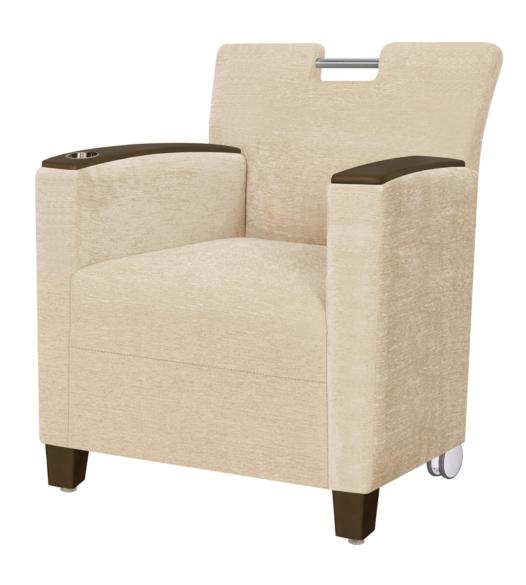

## trentino Theater

Excellent design with no drama this is the Trentino Theater Chair. Extremely comfortable seating is the result of the non-removable seat cushion with fixed spring design and construction. The Trentino features include a custom stainless-steel back hand grip and 3" light grey non-locking casters on the back legs. Choose an optional cup holder on either arm. The Trentino is available with or without Kwalu Fusion arm caps.

Model: TRNTA11B2C 30.5W 26D 34H 20.5SW 19SD 19SH 26AH